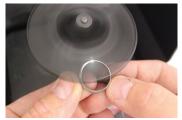

# ONLY 3 STEPS FROM ROUGH CASTING TO SHOWCASE FINISH!

REMOVE SPRUES AND MATERIAL QUICKLY AND EFFICIENTLY!

CLEAN UP CASTINGS AND FILL POROSITY SIMULTANEOUSLY!

**POLISH TO A SHOWCASE SHINE!** 

Invented by Anie
Master Jeweler & TV Personality