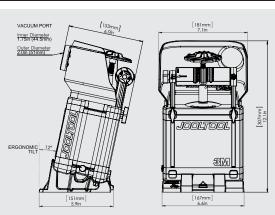

# **TECHNICAL INFO**

### POWER:

- Works on any 110V to 240VAC Power
- 12VDC 5A Efficient Continuous-Duty Motor
- Variable Speed: 500-5000 RPM
- Built-In Safety Auto-Stop Function

### **EXTERIOR FEATURES:**

- Innovative Adaptable Design
- Detachable Hood & Base for Maintenance
- Ergonomic 12 Deg. incline for Optimal Visibility
- Heavy-Duty Construction
- Weights only 1.8kg / 4 lbs -without accessories
- Built-In Vacuum Port connects to dust collector