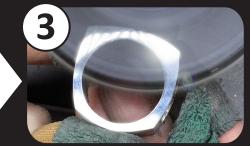

# ONLY 3 STEPS FROM ROUGH CASTING TO SHOWCASE FINISH!

REMOVE SPRUES AND MATERIAL QUICKLY AND EFFICIENTLY!

CLEAN UP CASTINGS AND FILL POROSITY SIMULTANEOUSLY!

**POLISH TO A SHOWCASE SHINE!** 

Invented by Anie
Master Jeweler & TV Personality