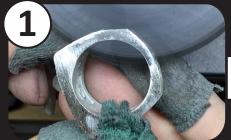

# ONLY 3 STEPS FROM ROUGH CASTING TO SHOWCASE FINISH!

REMOVE SPRUES AND MATERIAL QUICKLY AND EFFICIENTLY!

CLEAN UP CASTINGS AND FILL POROSITY SIMULTANEOUSLY!

**POLISH TO A SHOWCASE SHINE!** 

Invented by Anie
Master Jeweler & TV Personality