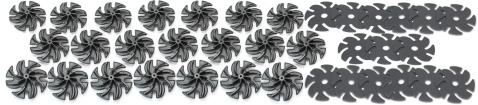

### **Kit Includes:**

- Jooltool™ System
- 21 x SEE-THRU™ Backpads
- 15 x 3M™ Bumpon Cushion Pad
- 3M™ Purple Ceramic™ 80/120/220 Grit
- 3M<sup>™</sup> Trizact<sup>™</sup> Abrasive 35/20/10/5 Micron
- 3M<sup>™</sup> Scotch-Brite<sup>™</sup> EXL Wheel Medium / Fine / Very Fine
- 3M<sup>™</sup> 3"Bristle Brush: 1 Micron, Green, 4 ply
- 3M<sup>™</sup> 3"Bristle Brush: 6 Micron, Beige, 4 ply
- 3M<sup>™</sup> 3"Bristle Brush: 400 Grit, Blue, 4 ply
- 3M<sup>™</sup> 3"Bristle Brush: 220 Grit, Maroon, 4 ply
- 3M<sup>™</sup> 3"Bristle Brush: 120 Grit, White, 4 ply
- 3M<sup>™</sup> 3"Bristle Brush: 80 Grit, Yellow, 4 ply

- 3-inch "Fluffy" Buffing wheel
- JOOLTOOL SEE-THRU™ felt disc x 2 pcs
- JOOLTOOL Polishing Compound
- 3M<sup>™</sup> Vetrap<sup>™</sup> Protective Finger Wrap Roll (5cm wide x 4.57m long)
- 3M™ Flex Diamond Stone Grinding Abrasive
- 3M<sup>™</sup> Diamond Micronishing Abrasive 74/45/30/20 Micron
- 3M<sup>™</sup> Diamond Polishing Abrasive 3000/8000/50000/100000 grit
- JOOLTOOL Instructional Booklet (User Guide)
- JOOLTOOL Power Adapter and Cord Set (not pictured)
- BONUS Tool Rest with Adjustable Angles for Sharpening
- FREE! Visor will come pre-installed on your Machine