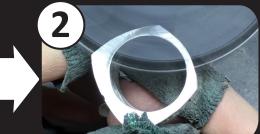

# ONLY 3 STEPS FROM ROUGH CASTING TO SHOWCASE FINISH!

REMOVE SPRUES AND MATERIAL QUICKLY AND EFFICIENTLY!

CLEAN UP CASTINGS AND FILL POROSITY SIMULTANEOUSLY!

**POLISH TO A SHOWCASE SHINE!** 

Invented by Anie
Master Jeweler & TV Personality