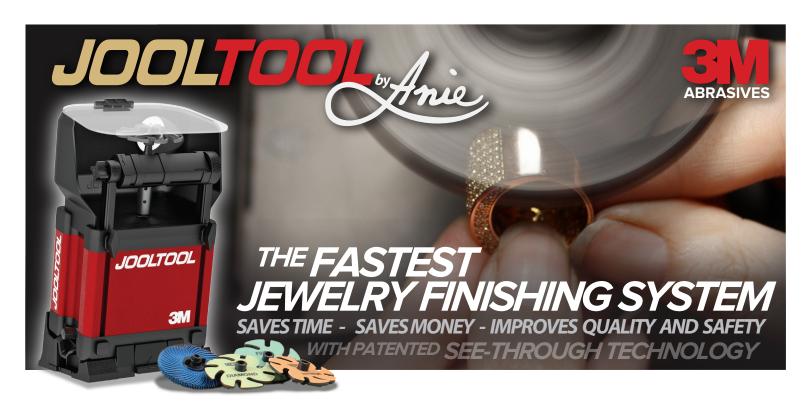

BETTER THAN SPLIT LAPS & GRINDERS

+ ITS COMPACT SIZE REPLACES BENCH POLISHERS & ROTARY TOOLS

POLISHES SAPPHIRE WATCH CRYSTAL

+ MINERAL CRYSTAL

CLEANS UP CASTINGS & POLISHES JEWELRY

+GOLD, SILVER, PLATINUM, STAINLESS STEEL & MORE

POLISHES WATCH BANDS & CASES

+ ADDS SATIN FINISHES

REMOVES POROSITY

+FROM VIRTUALLY ANY METAL

REPAIRS CHIPPED STONES

+ REPLACES LAPIDARY MACHINES

# ONLY 3 STEPS FROM ROUGH CASTING TO SHOWCASE FINISH!



REMOVE SPRUES AND MATERIAL QUICKLY AND EFFICIENTLY!



CLEAN UP CASTINGS AND FILL POROSITY SIMULTANEOUSLY!



**POLISH TO A SHOWCASE SHINE!** 



Invented by Anie
Master Jeweler & TV Personality

# **TECHNICAL INFO**

### POWER:

- Works on any 110V to 240VAC Power
- 12VDC 5A Efficient Continuous-Duty Motor
- Variable Speed: 500-5000 RPM
- Built-In Saf