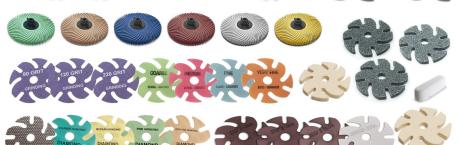

## JOOLTOOL SIGNATURE DELUXE JEWELRY AND LAPIDARY KIT 3" (75mm) #JTX-DLX-C

A COMPLETE Kit for working on any and all precious metals and all gemstones. Perfect for businesses of any size.

- Works on PLATINUM, GOLD, SILVER, BRASS, COPPER, BRONZE, ALUMINUM, STAINLESS STEEL, TUNGSTEN, TITANIUM
- Great for finishing METAL CLAY to a professional shine.
- Includes FULL LAPIDARY DIAMOND ABRASIVE set for working on stones, glass, enamel, etc.
   Start from rough cut mineral and work up to final polish (up to 9.5 on Mohs hardness scale!)
- Repair and polish sapphire & glass watch crystal.
- Work on Enamel, Borosilicate (Hard) Glass, Repair & polish glass jewelry, including FUSED Glass!
- Sharpen & polish ANY type of carbide tools. Work on ANY metal jewelry: clean up raw castings, polish chains, bracelets, pendants, etc.
- It includes a FULL SET of 3M RADIAL BRUSHES for sanding, pre-polishing, and high-polishing.

### **Kit Includes:**

- Jooltool™ System
- 21 x SEE-THRU™ Backpads
- 15 x 3M™ Bumpon Cushion Pad
- 3M™ Purple Ceramic™ 80/120/220 Grit
- 3M<sup>™</sup> Trizact<sup>™</sup> Abrasive 35/20/10/5 Micron
- 3M<sup>™</sup> Scotch-Brite<sup>™</sup> EXL Wheel Medium / Fine / Very Fine
- 3M<sup>™</sup> 3"Bristle Brush: 1 Micron, Green, 4 ply
- 3M<sup>™</sup> 3"Bristle Brush: 6 Micron, Beige, 4 ply
- 3M<sup>™</sup> 3"Bristle Brush: 400 Grit, Blue, 4 ply
- 3M<sup>™</sup> 3"Bristle Brush: 220 Grit, Maroon, 4 ply
- 3M<sup>™</sup> 3"Bristle Brush: 120 Grit, White, 4 ply
- 3M<sup>™</sup> 3"Bristle Brush: 80 Grit, Yellow, 4 ply

- 3-inch "Fluffy" Buffing wheel
- JOOLTOOL SEE-THRU™ felt disc x 2 pcs
- JOOLTOOL Polishing Compound
- 3M<sup>™</sup> Vetrap<sup>™</sup> Protective Finger Wrap Roll (5cm wide x 4.57m long)
- 3M™ Flex Diamond Stone Grinding Abrasive
- 3M<sup>™</sup> Diamond Micronishing Abrasive 74/45/30/20 Micron
- 3M<sup>™</sup> Diamond Polishing Abrasive 3000/8000/50000/100000 grit
- JOOLTOOL Instructional Booklet (User Guide)
- JOOLTOOL Power Adapter and Cord Set (not pictured)
- BONUS Tool Rest with Adjustable Angles for Sharpening
- FREE! Visor will come pre-installed on your Machine