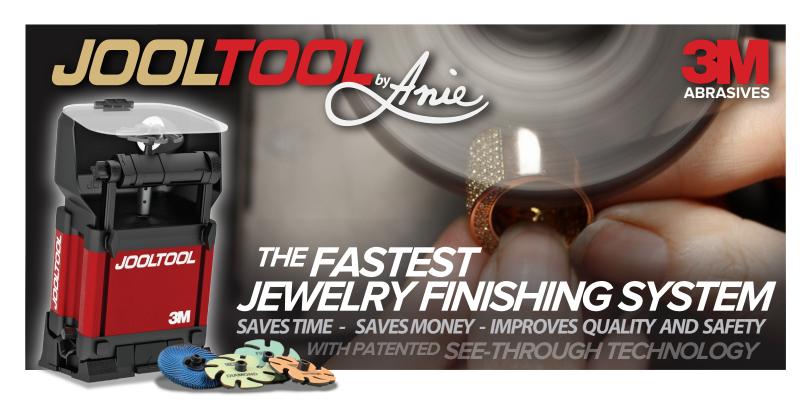

# ONLY 3 STEPS FROM ROUGH CASTING TO SHOWCASE FINISH!

REMOVE SPRUES AND MATERIAL QUICKLY AND EFFICIENTLY!

CLEAN UP CASTINGS AND FILL POROSITY SIMULTANEOUSLY!

POLISH TO A SHOWCASE SHINE!

Invented by Anie
Master Jeweler & TV Personality

# JOOLTOOL METALSMITHING PRO KIT 3" (75mm) #JTX-MST-LC

This kit is perfect for all your polishing needs from start to finish. It can replace many metalworking tool sets that cost at least twice as much. It delivers a showcase polish while replacing hand-filing and makes shaping & polishing a breeze. Use it to clean up raw castings, remove porosity and go all the way to a super high polish. Recondition old scratched jewelry, silverware & antiques and finish them in minutes. What took hours of work will now take you minutes to complete!

### **Kit Includes:**

- Jooltool™ System
- 6 x SEE-THRU™ Backpads
- 2 x 3M<sup>™</sup> Bumpon Cushion Pad
- 3M™ Purple Ceramic™ 120 Grit
- 3M<sup>™</sup> Purple Ceramic<sup>™</sup> 220 Grit
- 3M<sup>™</sup> Scotch-Brite<sup>™</sup> EXL Wheel Medium/ Fine / Very Fine
- 3M™ Scrubby Texturing Wheel Fine
- 3M<sup>™</sup> 3" Bristle Brush: 1 Micron grade (4-ply thickness)
- 3M<sup>™</sup> Vetrap<sup>™</sup> Protective Finger Wrap Roll (5cm wide x 4.57m long)

- 3-inch "Fluffy" Buffing wheel
- JOOLTOOL SEE-THRU™ felt disc
- JOOLTOOL Polishing Compound
- Ring-Mandrel Kit with these contents: 1 Ring Mandrel pre-mounted with Polishing Felt, 1 Blank Quick-Swap Ring Mandrel, 1 Diamond Grinding Abrasive Sleeve.
- JOOLTOOL Instructional Booklet (User Guide)
- JOOLTOOL Power Adapter and Cord Set (not pictured)
- BONUS Tool Rest with Adjustable Angles for Sharpening
- FREE! Visor will come pre-installed on your Machine