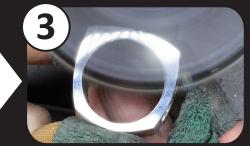

# ONLY 3 STEPS FROM ROUGH CASTING TO SHOWCASE FINISH!

REMOVE SPRUES AND MATERIAL QUICKLY AND EFFICIENTLY!

CLEAN UP CASTINGS AND FILL POROSITY SIMULTANEOUSLY!

POLISH TO A SHOWCASE SHINE!

Invented by Anie
Master Jeweler & TV Personality