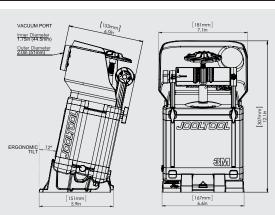

#### **EXTERIOR FEATURES:**

- Innovative Adaptable Design
- Detachable Hood & Base for Maintenance
- Ergonomic 12 Deg. incline for Optimal Visibility
- Heavy-Duty Construction
- Weights only 1.8kg / 4 lbs -without accessories
- Built-In Vacuum Port connects to dust collector