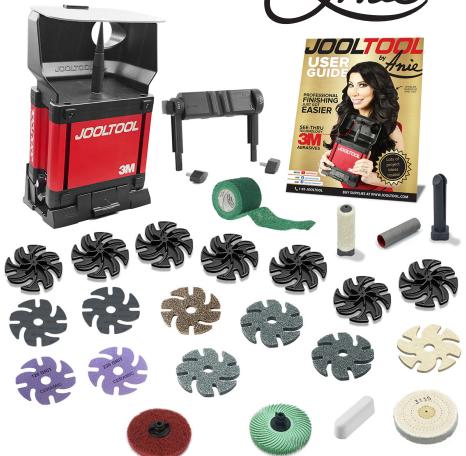

### **Kit Includes:**

- Jooltool™ System
- 6 x SEE-THRU™ Backpads
- 2 x 3M<sup>™</sup> Bumpon Cushion Pad
- 3M™ Purple Ceramic™ 120 Grit
- 3M<sup>™</sup> Purple Ceramic<sup>™</sup> 220 Grit
- 3M<sup>™</sup> Scotch-Brite<sup>™</sup> EXL Wheel Medium/ Fine / Very Fine
- 3M™ Scrubby Texturing Wheel Fine
- 3M<sup>™</sup> 3" Bristle Brush: 1 Micron grade (4-ply thickness)
- 3M<sup>™</sup> Vetrap<sup>™</sup> Protective Finger Wrap Roll (5cm wide x 4.57m long)

- 3-inch "Fluffy" Buffing wheel
- JOOLTOOL SEE-THRU™ felt disc
- JOOLTOOL Polishing Compound
- Ring-Mandrel Kit with these contents: 1 Ring Mandrel pre-mounted with Polishing Felt, 1 Blank Quick-Swap Ring Mandrel, 1 Diamond Grinding Abrasive Sleeve.
- JOOLTOOL Instructional Booklet (User Guide)
- JOOLTOOL Power Adapter and Cord Set (not pictured)
- BONUS Tool Rest with Adjustable Angles for Sharpening
- FREE! Visor will come pre-installed on your Machine