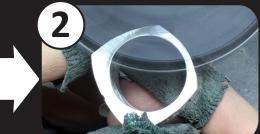

# ONLY 3 STEPS FROM ROUGH CASTING TO SHOWCASE FINISH!

REMOVE SPRUES AND MATERIAL QUICKLY AND EFFICIENTLY!

CLEAN UP CASTINGS AND FILL POROSITY SIMULTANEOUSLY!

POLISH TO A SHOWCASE SHINE!

Invented by Anie
Master Jeweler & TV Personality