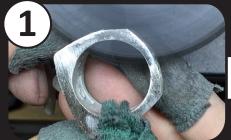

# ONLY 3 STEPS FROM ROUGH CASTING TO SHOWCASE FINISH!

REMOVE SPRUES AND MATERIAL QUICKLY AND EFFICIENTLY!

CLEAN UP CASTINGS AND FILL POROSITY SIMULTANEOUSLY!

POLISH TO A SHOWCASE SHINE!

Invented by Anie
Master Jeweler & TV Personality